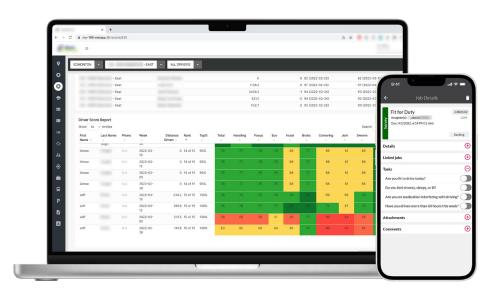

You need to automate your workflows to maximize safety.

The Tourmo Al-powered platform can help you maximize the safety of your workforce through improved accuracy and program automation.

Generate accurate data

Ensure participation and compliance

Assess risk in context

Involve management only when necessary

## Maximize safety through automation.

- Build a successful safety program based on fair evaluation, unbiased assessment, and consistent application of policies.
- Assess your drivers' risks by distinguishing between driving behavior they control and factors in their environment that they cannot control. Take the context (e.g., weather, terrain, traffic, etc.) into
- account to ensure you can provide fair and consistent feedback despite varying driving conditions.
- Offload the work and communications from your managers to an automated workflow and allow an escalation process to bring managers into the loop only when needed.