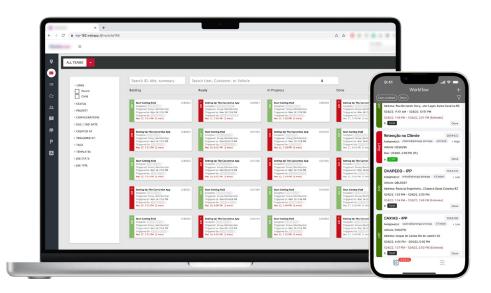

## Improve efficiency and productivity through automation.

- Ensure the right people receive the right information at the right time with system-driven communications and escalations.
- Get more work done with fewer mistakes –
  whether it's your employees or a third party –
  thanks to on-site process management and
  issue reporting.
- Understand the quality of work being performed using real-time data, and build a comprehensive picture of your operations to remotely identify and resolve issues.
- Gain significant productivity from Al-driven insights that seamlessly integrate with customizable, automated workflows.

Transform your mobile workforce operations with Tourmo's automated workflows.

- Workforce Operations
- Fuel & CO2
- Driver Behavior
- Video Operations
- Operations Insights

## Automate your workflows to boost efficiency and productivity with total visibility.

Increase Utilization

increase in workforce participation

Lower Cost

reduction in manual overhead.

More Efficiency

reduction in unnecessary trips.