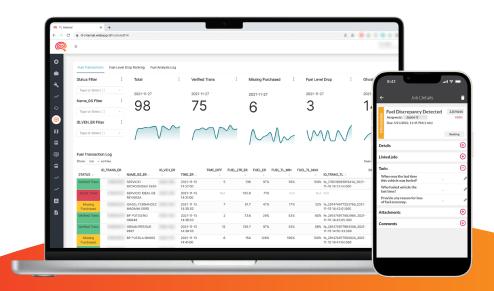

## **Features**

- Fuel Theft Analysis: We will reconcile your fuel transactions and uncover suspicious activity – THE WORLD'S MOST ADVANCED FUEL THEFT ANALYSIS.
- Greenhouse Gas Reporting: Automatically prepare regulatory reporting about your fleet's carbon footprint.
- Contextualized Inefficient Driving Analysis: Contextaware driving behavior analytics. We'll help you process mobility data from any smartphone, tablet, or existing telematics device to produce deep insight into driving behaviors – no matter what you are driving or where. Combine it with a purposeful scoring system and positive reinforcement driver coaching that enable you to proactively increase fuel efficiency while minimizing supervisor involvement.
- Fuel & CO2 Workflow Management: Al-powered business process management that delivers automation, task management, insights, and transparency across organizations to expose the value from your data and integrate it into your workflows.